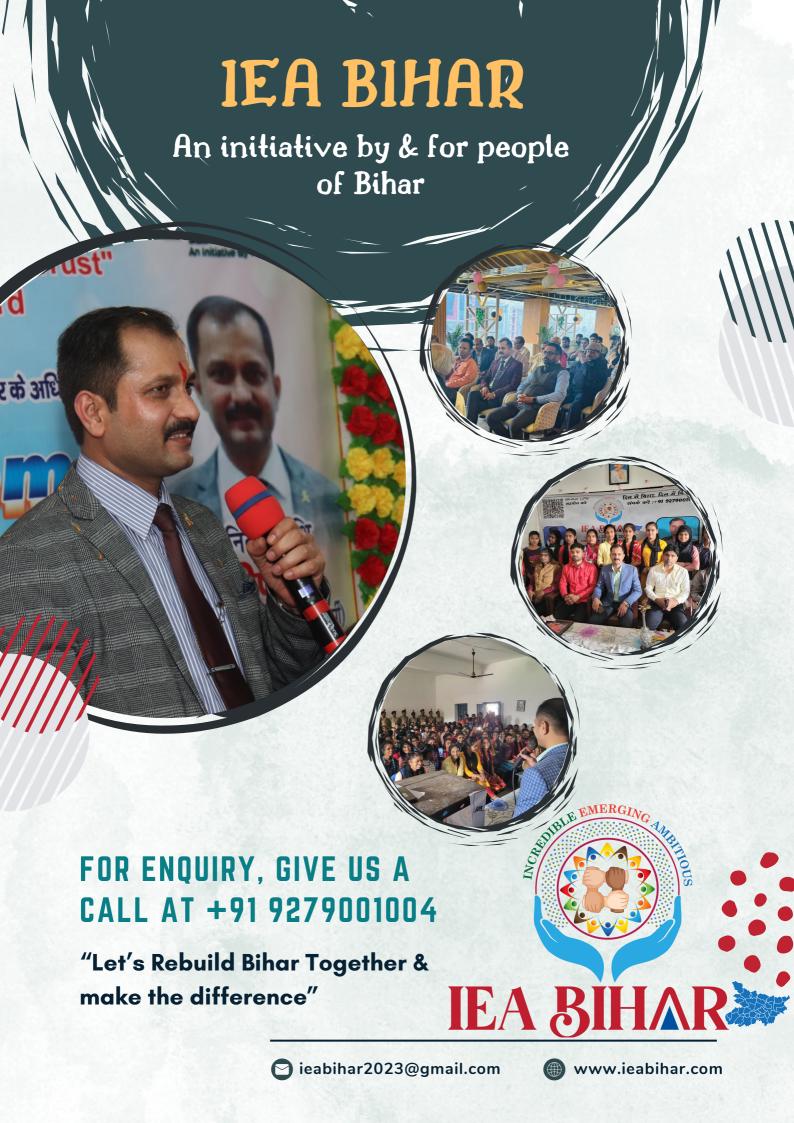

An initiative by Sons & Daughters of Soil

**Committed to the upliftment** of people of Bihar

**FOLLOW US ON SOCIAL MEDIA:** 

**EMBRACING DIVERSITY AND PROMOTING EQUAL ACCESS TO OPPORTUNITIES** 

For enquiry, give us a call at +919279001004

### WHAT WE DO

IEA Bihar is dedicated to the development of Bihar, bringing together visionaries, corporate leaders, and individuals committed to the state's growth.